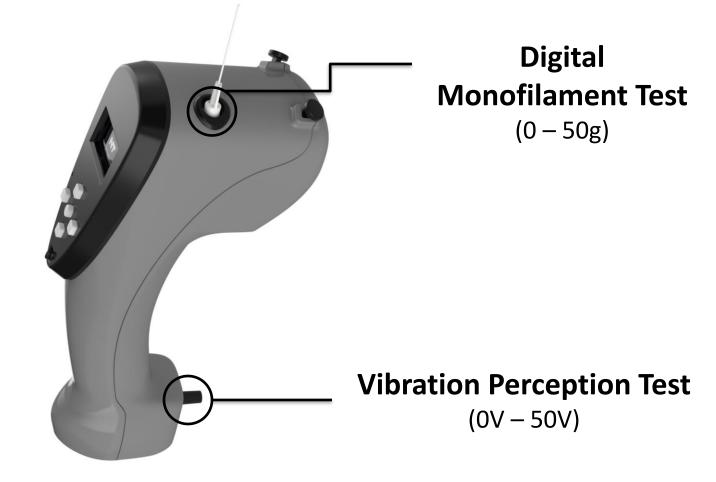

> **NEURO TOUCH Lite** utilizes the **Vibration Perception Test** and **Monofilament Test** to evaluate tactile sensation, providing a comprehensive screening for Large Fiber Neuropathy.

Why does NEURO TOUCH Lite stand as a better DPN screening device than the Biothesiometer?

| Features                                                     | NEURO TOUCH Lite                                                  | Biothesiometer                                                |
|--------------------------------------------------------------|-------------------------------------------------------------------|---------------------------------------------------------------|
| Tests                                                        | Monofilament Test and<br>Vibration Perception Test                | Only Vibration Perception Test                                |
| Technological<br>Advancement                                 | Cloud based reporting and<br>can be integrated with EMR           | Localised reporting and difficult to integrate with EMR       |
| Convenience                                                  | Portable and user-friendly                                        | Typically larger in size and portability is nearly impossible |
| Versatility                                                  | Battery operated, cordless<br>usage                               | An external power source is<br>required to operate            |
| Application in outreach<br>or healthcare programs<br>(camps) | Convenience, providing<br>portability and effortless<br>operation | Requires additional setup and large space for the operation   |